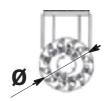

| MODEL                     |       | CUT-20    | CUT-35    | CUT-50    | CUT-60    | CUT-80    | <b>CUT-105</b> |
|---------------------------|-------|-----------|-----------|-----------|-----------|-----------|----------------|
| Excavator weight          | t     | 2.5 - 7   | 6 - 13    | 9 - 18    | 15 - 24   | 20 - 34   | 30 - 50        |
| Supply flow               | l/min | 45 - 75   | 60 - 125  | 80 -170   | 100 - 220 | 140 - 250 | 180 - 340      |
| Operating weight          | kg    | 240       | 480       | 630       | 1200      | 1610      | 2100           |
| Operating pressure        | bar   | 350 - 180 | 350 - 180 | 350 - 180 | 350 - 180 | 350 - 210 | 400 - 220      |
| Hydraulic motor power     | kW    | 27        | 37        | 50        | 61        | 87        | 112            |
| Rotating speed            | rpm   | 130 - 200 | 110 - 160 | 100 - 145 | 90 - 130  | 80 - 120  | 70 - 110       |
| Cutting speed             | m/s   | 2.3 - 3.6 | 2.6 - 3.8 | 2.6 - 3.8 | 2.7 - 4.1 | 2.7 - 4.1 | 2.6 - 4.1      |
| Output torque             | N.m   | 2500      | 4560      | 6870      | 9380      | 15650     | 19120          |
| Cutting force             | N     | 15000     | 20300     | 27500     | 31800     | 47300     | 53900          |
| Drum + teeth width (L)    | mm    | 520       | 625       | 700       | 850       | 1000      | 1200           |
| Drum + teeth diameter (∅) | mm    | 340       | 450       | 500       | 590       | 660       | 710            |
| Drain line maxi pressure  | bar   | 1         | 1         | 1         | 1         | 1         | 1              |