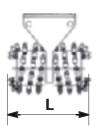

| MODEL                     |       | CUT-20    | CUT-35    | CUT-50    | CUT-60    | CUT-80    | <b>CUT-105</b> |
|---------------------------|-------|-----------|-----------|-----------|-----------|-----------|----------------|
| Excavator weight          | t     | 2.5 - 7   | 6 - 13    | 9 - 18    | 15 - 24   | 20 - 34   | 30 - 50        |
| Supply flow               | l/min | 45 - 75   | 60 - 125  | 80 -170   | 100 - 220 | 140 - 250 | 180 - 340      |
| Operating weight          | kg    | 240       | 480       | 630       | 1200      | 1610      | 2100           |
| Operating pressure        | bar   | 350 - 180 | 350 - 180 | 350 - 180 | 350 - 180 | 350 - 210 | 400 - 220      |
| Hydraulic motor power     | kW    | 27        | 37        | 50        | 61        | 87        | 112            |
| Rotating speed            | rpm   | 130 - 200 | 110 - 160 | 100 - 145 | 90 - 130  | 80 - 120  | 70 - 110       |
| Cutting speed             | m/s   | 2.3 - 3.6 | 2.6 - 3.8 | 2.6 - 3.8 | 2.7 - 4.1 | 2.7 - 4.1 | 2.6 - 4.1      |
| Output torque             | N.m   | 2500      | 4560      | 6870      | 9380      | 15650     | 19120          |
| Cutting force             | N     | 15000     | 20300     | 27500     | 31800     | 47300     | 53900          |
| Drum + teeth width (L)    | mm    | 520       | 625       | 700       | 850       | 1000      | 1200           |
| Drum + teeth diameter (∅) | mm    | 340       | 450       | 500       | 590       | 660       | 710            |
| Drain line maxi pressure  | bar   | 1         | 1         | 1         | 1         | 1         | 1              |