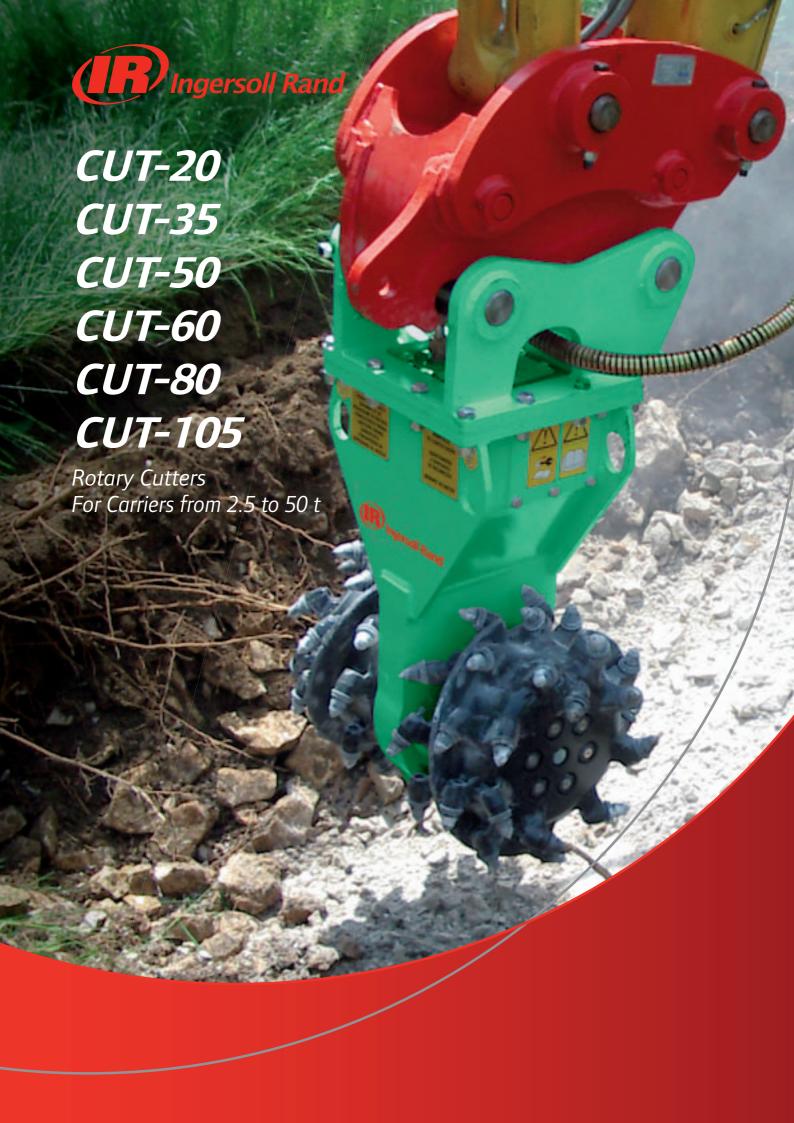

## **Rotary Cutters**

## For Carriers from 2.5 to 50 t

- Ideal for work on pipeline with hard and compact materials, to profile concrete walls or rock, for quarry stopping and demolition applications.
- The perfect tool when excavation systems are weak and percussion system are not effective.
- Innovative design of the hydraulic piston motor ensures a low speed / high torque.
- The drive shaft is not subject to the working stress of the rotary cutters.
- Direct drive allow a minimum non-operational space between cutters (120 mm).