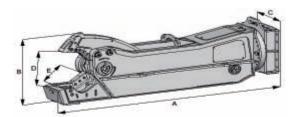

| MODEL               |       | HSS-15  | HSS-20  | HSS-30  | HSS-40  | HSS-55  | HSS-70  |
|---------------------|-------|---------|---------|---------|---------|---------|---------|
| A                   | mm    | 2627    | 2870    | 3265    | 4010    | 4465    | 4700    |
| В                   | mm    | 870     | 925     | 1062    | 1240    | 1470    | 1500    |
| С                   | mm    | 650     | 650     | 650     | 895     | 895     | 1110    |
| D                   | mm    | 415     | 460     | 580     | 700     | 840     | 880     |
| Е                   | mm    | 329     | 363     | 463     | 556     | 712     | 786     |
| Rotation Flow       | l/min | 30      | 40      | 50      | 50      | 50      | 50      |
| Rotation Pressure   | bar   | 120     | 120     | 120     | 120     | 120     | 120     |
| Open/Close Flow     | l/min | 150/250 | 200/300 | 280/350 | 350/500 | 400/600 | 500/800 |
| Open/close Pressure | bar   | 350     | 350     | 350     | 350     | 350     | 350     |
| Rotation            | 0     | 360     | 360     | 360     | 360     | 360     | 360     |
|                     | mm    | 50      | 60      | 70      | 85      | 110     | 130     |
|                     | mm    | 240     | 300     | 420     | 480     | 540     | 620     |
| I                   | mm    | 160     | 200     | 260     | 320     | 360     | 420     |
| Operating weight    | kg    | 1650    | 2230    | 2990    | 4100    | 5600    | 7200    |
| Excavator weight    | t     | 15/23   | 21/30   | 28/35   | 44/50   | 50/60   | 75/100  |