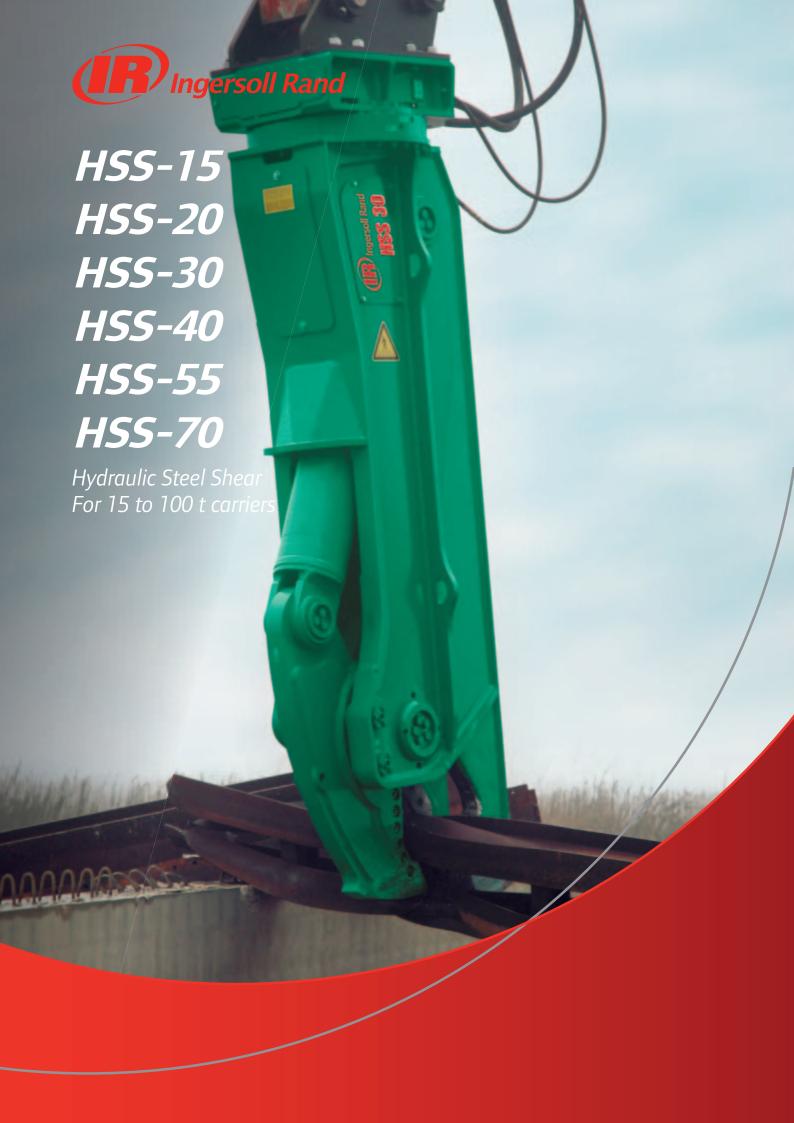

## **Hydraulic Steel Shear**

## For 15 to 100 t carriers

## **Advantages:**

The HSS Hydraulic Steel Shear combines extreme versatility, strength, efficiency, and durability, and are available in models suitable for a wide range of carriers from 15 to 100 tons.

- > 360° hydraulic rotation
- Well protected power cylinder
- Main cutters can be turned four times
- Interchangeable teeth
- Complete structure made in Hardox
- Strong cutting force
- Blades with trapezoidal profile