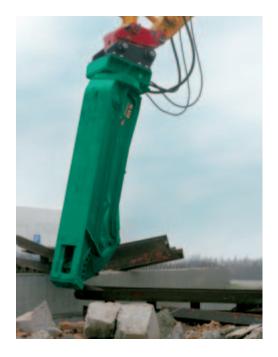

## **Applications:**

The Hydraulic Steel Shear can be used for:

- Scrap processing
- Demolition
- Recycling

## **Advantages:**

The HSS Hydraulic Steel Shear combines extreme versatility, strength, efficiency, and durability, and are available in models suitable for a wide range of carriers from 15 to 100 tons.